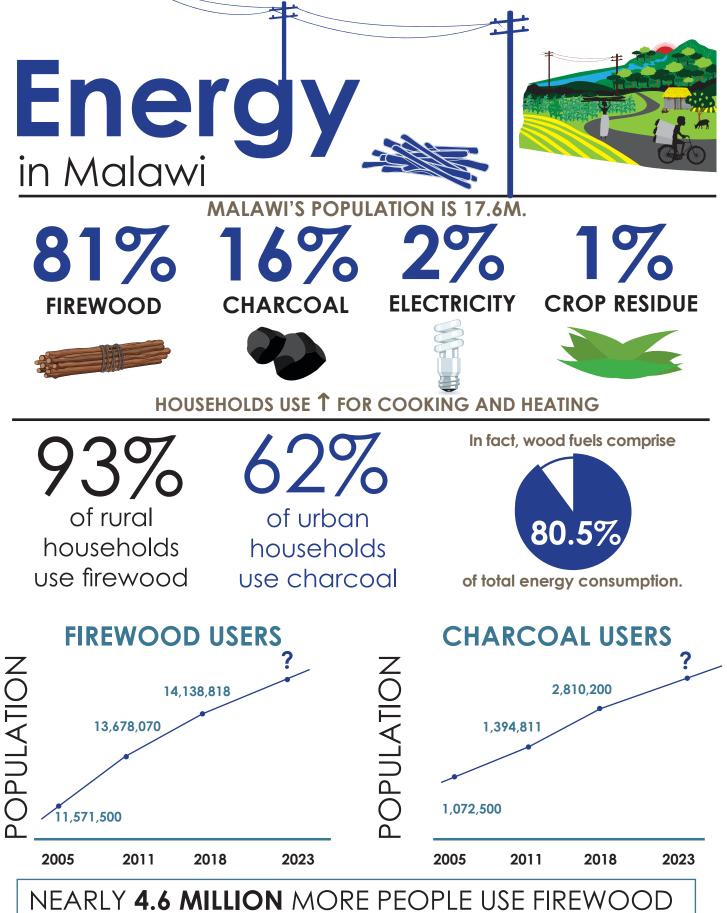

AND CHARCOAL NOW THAN IN 2005

MALAWI IS FACING AN ENERGY CRISIS

Based on a recent 20198 2025 Malawi's demand for wood fuel will exceed sustainable supply.