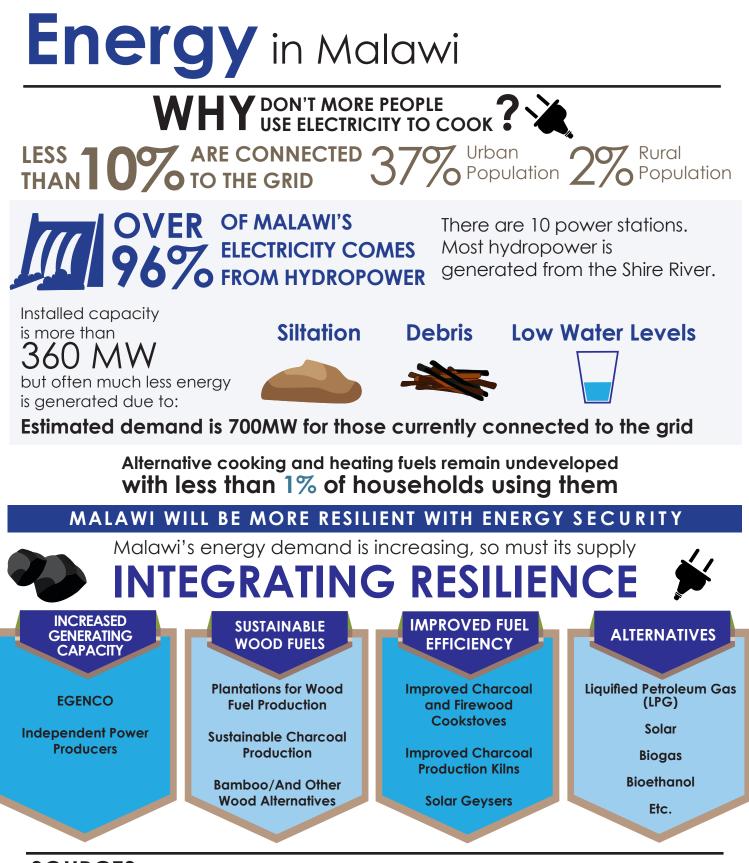

AND CHARCOAL NOW THAN IN 2005

MALAWI IS FACING AN ENERGY CRISIS

Based on a recent 20198 2025 Malawi's demand for wood fuel will exceed sustainable supply.